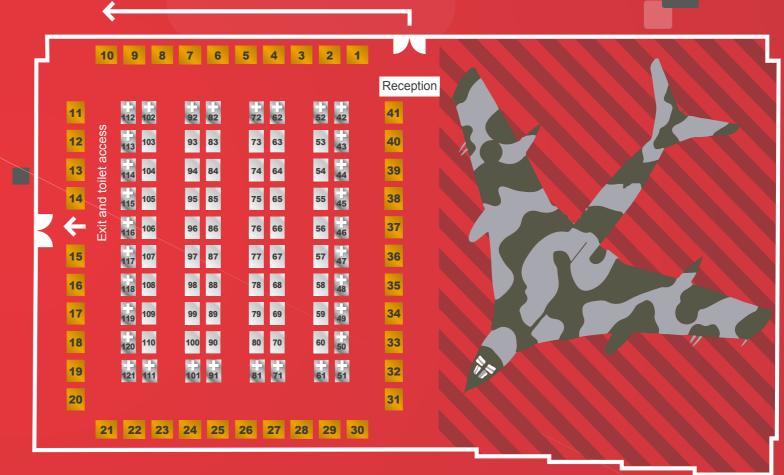

## DUXFORD FLOOR PLAN

Both venues offer space to roam around at ease. Offering food stalls, seating areas and toilets, we anticipate that visitors will be comfortable until the end of both events. \*stand sales release May 2023

Entrance and toilet access

SILVER 5 x 4 ft space SILVER PLUS + 5 x 4 ft space 6 x 5 ft space

\*Maximum of 2 stands per company

"ECS was a fantastic chance to connect with design and procurement people"

Keith Twigg, Nexus Industrial Memory